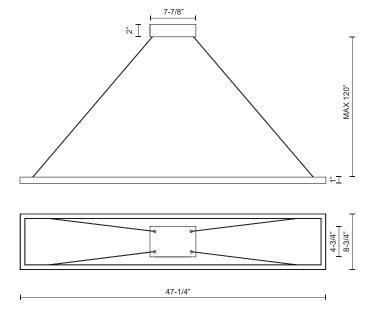

## **SPECIFICATION DETAILS**

\* For custom options, consult factory for details.

| Fixture Dimensions   | L47-1/4" x W8-3/4" x H1"                                   |
|----------------------|------------------------------------------------------------|
| Light Source         | LED                                                        |
| Wattage              | 52W                                                        |
| Total Lumens         | 4420lm                                                     |
| Delivered Lumens     | BK-1922lm; WH-2580lm;                                      |
| Voltage              | 120V                                                       |
| Color Temperature    | 3000K                                                      |
| CRI (Ra)             | >90                                                        |
| Optional Color Temps | 2700K - 5000K Available, Minimum Order Quantities<br>Apply |
| LED Rated Life       | 50,000 hours                                               |
| Dimming              | 100% - 10%, TRIAC or ELV Dimmer (Not Included)             |
| Diffuser Details     | White Acrylic Diffuser                                     |
| Adjustable           | Yes                                                        |
| Wire Length          | 120" Max                                                   |
| Wire Type            | Clear Coaxial Wire                                         |
| Location             | Dry                                                        |
| Warranty             | 5 Years                                                    |
| Canopy Dimensions    | L7-7/8" x W4-3/4" x H2"                                    |