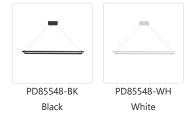

## **DESCRIPTION**

A suspended rectilinear frame emits soft luminance downward from the continuous perimeter opal diffuser. Veiled within the aluminum extrusion is a secondary set of LED lights sending ambient illumination up toward the ceiling. Utilizing a minimal orthogonal outline the PIAZZA series creates an airy effect with the center of the fixture transparent and open. Available as essential singular pendant or dramatic multi-pendant configurations.